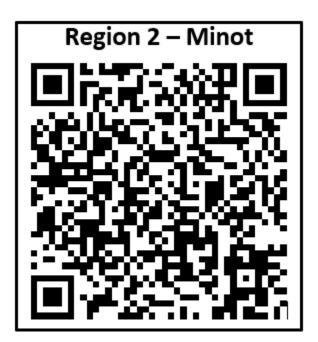

## WE WANT TO HEAR FROM YOU!

If you live in North Dakota, complete the survey and you will be entered into a drawing to win one of THREE \$50 gift cards!

Scan the QR code above or access the survey here: https://www.surveymonkey.com/r/NDCAA-Region2